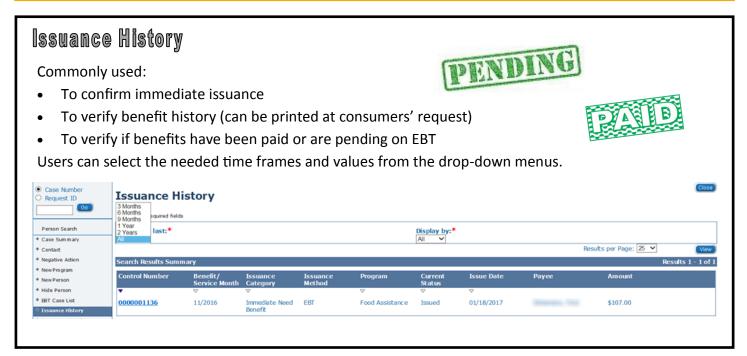

## **Issuance History / EDBC Benefit History**



## **EDBC Benefit History** Commonly used: To view eligibility details for the benefit program To view how benefits were calculated along with amounts approved High-Dated Benefits (benefits with no end month) indicate the ongoing benefit determination. Users can specify the date range using the MM/DD/YYYY format and clicking View. Case Number Request ID EDBC List Request ID Display by: Person Search Type Reason: Program: From: To: 03/2017 Non Einancial ~ 01/2012 Presumptive Elipibility 🗄 Financial Verification Тур Real Time Interface Hist Reasonable Compatibility 02/2012 Regula Accepted - Saved Fail 02/22/2017 Online EDBC Rules TANE - 2342 EBT Case List 12/2016 12/2016 Food Assistance - 1816 Regular Accepted - Saved 446.00 12/02/2016 Online EDBC Rules • Run EDBC Online EDBC Rules 01/2017